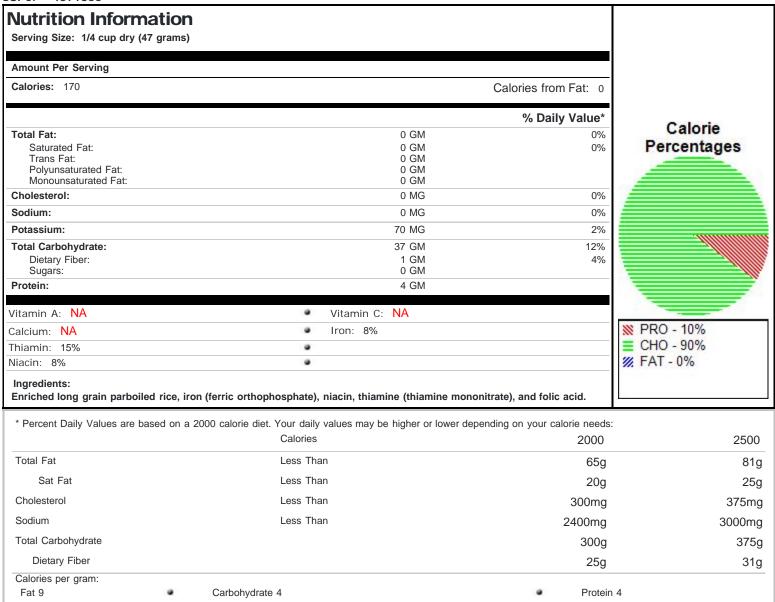

# **Broccoli Beef**

| American Desir Commission                                       |                                                                             |                          |                                        |
|-----------------------------------------------------------------|-----------------------------------------------------------------------------|--------------------------|----------------------------------------|
| Amount Per Serving                                              |                                                                             |                          |                                        |
| Calories: 317                                                   | Ca                                                                          | lories from Fat: 88      |                                        |
|                                                                 |                                                                             | % Daily Value*           |                                        |
| Total Fat: Saturated Fat: Trans Fat: Polyunsaturated Fat:       | 10 GM<br>3.5 GM<br><mark>0 GM</mark><br>0.5 GM                              | 15%<br>18%               | Calorie<br>Percentages                 |
| Monounsaturated Fat:                                            | 4 GM                                                                        | 2007                     | ====================================== |
| Cholesterol:                                                    | 60 MG                                                                       | 20%                      |                                        |
| Sodium:                                                         | 720 MG                                                                      | 30%                      |                                        |
| Potassium:                                                      | 640 MG                                                                      | 18%                      |                                        |
| Total Carbohydrate: Dietary Fiber:                              | 32 GM<br>4 GM                                                               | 11%<br>16%               |                                        |
| Sugars:                                                         | 1 GM                                                                        | 1070                     |                                        |
| Protein:                                                        | 25 GM                                                                       | =                        |                                        |
| /itamin A: 10%                                                  | Vitamin C: 130%                                                             |                          |                                        |
| Calcium: 8%                                                     | ■ Iron: 15%                                                                 |                          |                                        |
| hiamin: 15%                                                     | Riboflavin: 15%                                                             |                          | Million.                               |
| liacin: 35%                                                     | ● Vitamin B-6: 35%                                                          |                          | PRO - 31%                              |
| folate: 20%                                                     | ● Vitamin B-12: 15%                                                         |                          | CHO - 41%                              |
| Phosphorus: 30% Ingredients: Rice Brown, Cooked, Beef Top Sirlo | Zinc: 30%  bin Butt, Broccoli Floret Iceless Fresh Packer, Light Soy Sauce, |                          | FAT - 28%                              |
| <u> </u>                                                        | a 2000 calorie diet. Your daily values may be higher or lower dependin      | g on your calorie needs: |                                        |
|                                                                 | Calories                                                                    | 2000                     | 2500                                   |
| Total Fat                                                       | Less Than                                                                   | 65g                      | 819                                    |
| Sat Fat                                                         | Less Than                                                                   | 20g                      | 25                                     |
| Cholesterol                                                     | Less Than                                                                   | 300mg                    | 375m                                   |
| Sodium                                                          | Less Than                                                                   | 2400mg                   | 3000m                                  |
| Total Carbohydrate                                              |                                                                             | 300g                     | 375                                    |
|                                                                 |                                                                             |                          |                                        |