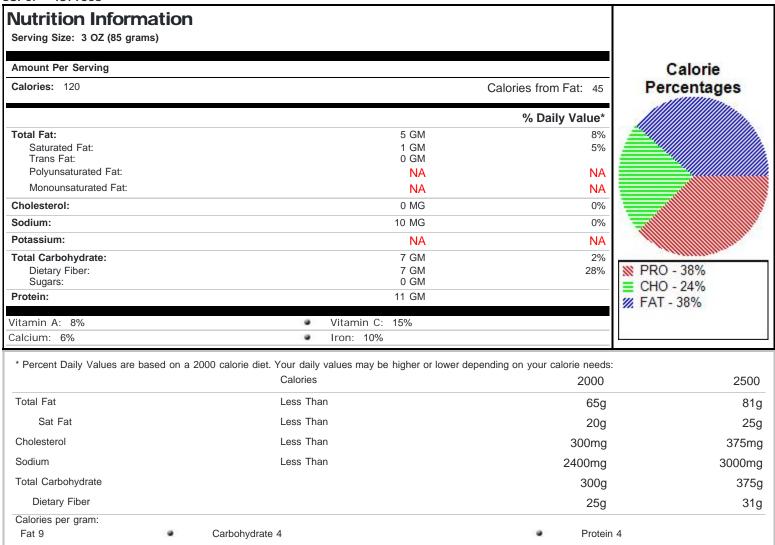

# **BBQ Chicken Sandwich**

| Nutrition Information Serving Size: Serving (153 grams) |                                                                                                                                                                         |                                                                      |                                     |
|---------------------------------------------------------|-------------------------------------------------------------------------------------------------------------------------------------------------------------------------|----------------------------------------------------------------------|-------------------------------------|
| Amount Per Serving                                      |                                                                                                                                                                         |                                                                      |                                     |
| Calories: 234                                           |                                                                                                                                                                         | Calories from Fat: 38                                                |                                     |
|                                                         |                                                                                                                                                                         | % Daily Value*                                                       |                                     |
| Concentrate (Water and Tomato Paste                     | 4 GM 0 GM 0 GM 0 GM 0 GM 0 GM 0.5 GM  55 MG 560 MG 310 MG 25 GM 2 GM 5 GM 2 GM 5 GM 21 GM Vitamin C: 4% Iron: 8%  WKOCH, Bun White Whole Grain Skinny("), Bbq Sauce Smo | 18% 24% 9% 8% 8% 8%  key Traditional (Tomato o, Sugar, Hickory Smoke | PRO - 38%<br>CHO - 45%<br>FAT - 17% |
|                                                         | 2000 calorie diet. Your daily values may be higher or lower depen                                                                                                       | ·                                                                    |                                     |
|                                                         | Calories                                                                                                                                                                | 2000                                                                 | 250                                 |
| Total Fat                                               | Less Than                                                                                                                                                               | 65g                                                                  | 81                                  |
| Sat Fat                                                 | Less Than                                                                                                                                                               | 20g                                                                  | 25                                  |
| Cholesterol                                             | Less Than                                                                                                                                                               | 300mg                                                                | 375m                                |
| Sodium                                                  | Less Than                                                                                                                                                               | 2400mg                                                               | 3000m                               |
| Fotal Carbohydrate                                      |                                                                                                                                                                         | 300g                                                                 | 375                                 |
| Dietary Fiber                                           |                                                                                                                                                                         | 25g                                                                  | 31                                  |
| Calories per gram:                                      |                                                                                                                                                                         |                                                                      |                                     |