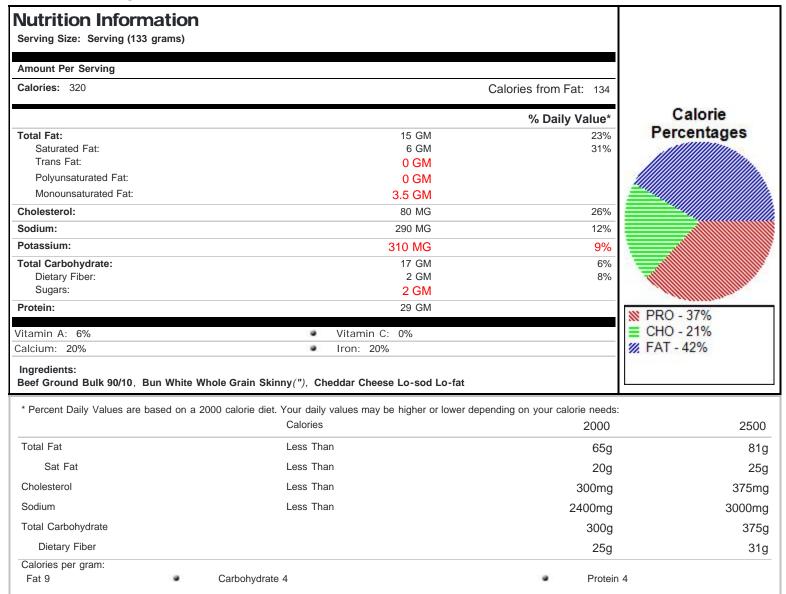

# Bean & Cheese Burrito Lg

| Amount Per Serving                                                                                                                                                                                                                                                                                                                                                                                                                                                                                                                                                                                                                                                                                                                                                                                                                                                                                                                                                                                                                                                                                                                                                                                                                                                                                                                                                                                                                                                                                                                                                                                                                                                                                                                                                                                                                                                                                                                                                                                                                                                                                                             |                                                                                                                                                                                                                                                                                                                                                                                                                                                                                                                                                                                                                                                              |                                                                                                                                                                   |                                                   |
|--------------------------------------------------------------------------------------------------------------------------------------------------------------------------------------------------------------------------------------------------------------------------------------------------------------------------------------------------------------------------------------------------------------------------------------------------------------------------------------------------------------------------------------------------------------------------------------------------------------------------------------------------------------------------------------------------------------------------------------------------------------------------------------------------------------------------------------------------------------------------------------------------------------------------------------------------------------------------------------------------------------------------------------------------------------------------------------------------------------------------------------------------------------------------------------------------------------------------------------------------------------------------------------------------------------------------------------------------------------------------------------------------------------------------------------------------------------------------------------------------------------------------------------------------------------------------------------------------------------------------------------------------------------------------------------------------------------------------------------------------------------------------------------------------------------------------------------------------------------------------------------------------------------------------------------------------------------------------------------------------------------------------------------------------------------------------------------------------------------------------------|--------------------------------------------------------------------------------------------------------------------------------------------------------------------------------------------------------------------------------------------------------------------------------------------------------------------------------------------------------------------------------------------------------------------------------------------------------------------------------------------------------------------------------------------------------------------------------------------------------------------------------------------------------------|-------------------------------------------------------------------------------------------------------------------------------------------------------------------|---------------------------------------------------|
| Calories: 305                                                                                                                                                                                                                                                                                                                                                                                                                                                                                                                                                                                                                                                                                                                                                                                                                                                                                                                                                                                                                                                                                                                                                                                                                                                                                                                                                                                                                                                                                                                                                                                                                                                                                                                                                                                                                                                                                                                                                                                                                                                                                                                  | Ca                                                                                                                                                                                                                                                                                                                                                                                                                                                                                                                                                                                                                                                           | alories from Fat: 81                                                                                                                                              |                                                   |
|                                                                                                                                                                                                                                                                                                                                                                                                                                                                                                                                                                                                                                                                                                                                                                                                                                                                                                                                                                                                                                                                                                                                                                                                                                                                                                                                                                                                                                                                                                                                                                                                                                                                                                                                                                                                                                                                                                                                                                                                                                                                                                                                |                                                                                                                                                                                                                                                                                                                                                                                                                                                                                                                                                                                                                                                              | % Daily Value*                                                                                                                                                    |                                                   |
| Total Fat: Saturated Fat:                                                                                                                                                                                                                                                                                                                                                                                                                                                                                                                                                                                                                                                                                                                                                                                                                                                                                                                                                                                                                                                                                                                                                                                                                                                                                                                                                                                                                                                                                                                                                                                                                                                                                                                                                                                                                                                                                                                                                                                                                                                                                                      | 9 GM<br>3.5 GM                                                                                                                                                                                                                                                                                                                                                                                                                                                                                                                                                                                                                                               | 14%<br>18%                                                                                                                                                        |                                                   |
| Trans Fat: Polyunsaturated Fat:                                                                                                                                                                                                                                                                                                                                                                                                                                                                                                                                                                                                                                                                                                                                                                                                                                                                                                                                                                                                                                                                                                                                                                                                                                                                                                                                                                                                                                                                                                                                                                                                                                                                                                                                                                                                                                                                                                                                                                                                                                                                                                | 0 GM                                                                                                                                                                                                                                                                                                                                                                                                                                                                                                                                                                                                                                                         |                                                                                                                                                                   |                                                   |
| Monounsaturated Fat:                                                                                                                                                                                                                                                                                                                                                                                                                                                                                                                                                                                                                                                                                                                                                                                                                                                                                                                                                                                                                                                                                                                                                                                                                                                                                                                                                                                                                                                                                                                                                                                                                                                                                                                                                                                                                                                                                                                                                                                                                                                                                                           | 0 GM<br>0 GM                                                                                                                                                                                                                                                                                                                                                                                                                                                                                                                                                                                                                                                 |                                                                                                                                                                   |                                                   |
| Cholesterol:                                                                                                                                                                                                                                                                                                                                                                                                                                                                                                                                                                                                                                                                                                                                                                                                                                                                                                                                                                                                                                                                                                                                                                                                                                                                                                                                                                                                                                                                                                                                                                                                                                                                                                                                                                                                                                                                                                                                                                                                                                                                                                                   | 15 MG                                                                                                                                                                                                                                                                                                                                                                                                                                                                                                                                                                                                                                                        | 5%                                                                                                                                                                | Calaria                                           |
| Sodium:                                                                                                                                                                                                                                                                                                                                                                                                                                                                                                                                                                                                                                                                                                                                                                                                                                                                                                                                                                                                                                                                                                                                                                                                                                                                                                                                                                                                                                                                                                                                                                                                                                                                                                                                                                                                                                                                                                                                                                                                                                                                                                                        | 610 MG                                                                                                                                                                                                                                                                                                                                                                                                                                                                                                                                                                                                                                                       | 25%                                                                                                                                                               | Calorie                                           |
| Potassium:                                                                                                                                                                                                                                                                                                                                                                                                                                                                                                                                                                                                                                                                                                                                                                                                                                                                                                                                                                                                                                                                                                                                                                                                                                                                                                                                                                                                                                                                                                                                                                                                                                                                                                                                                                                                                                                                                                                                                                                                                                                                                                                     | 140 MG                                                                                                                                                                                                                                                                                                                                                                                                                                                                                                                                                                                                                                                       | 4%                                                                                                                                                                | Percentages                                       |
| Total Carbohydrate:                                                                                                                                                                                                                                                                                                                                                                                                                                                                                                                                                                                                                                                                                                                                                                                                                                                                                                                                                                                                                                                                                                                                                                                                                                                                                                                                                                                                                                                                                                                                                                                                                                                                                                                                                                                                                                                                                                                                                                                                                                                                                                            | 43 GM                                                                                                                                                                                                                                                                                                                                                                                                                                                                                                                                                                                                                                                        | 14%                                                                                                                                                               |                                                   |
| Dietary Fiber:                                                                                                                                                                                                                                                                                                                                                                                                                                                                                                                                                                                                                                                                                                                                                                                                                                                                                                                                                                                                                                                                                                                                                                                                                                                                                                                                                                                                                                                                                                                                                                                                                                                                                                                                                                                                                                                                                                                                                                                                                                                                                                                 | 6 GM                                                                                                                                                                                                                                                                                                                                                                                                                                                                                                                                                                                                                                                         | 23%                                                                                                                                                               |                                                   |
| Sugars:                                                                                                                                                                                                                                                                                                                                                                                                                                                                                                                                                                                                                                                                                                                                                                                                                                                                                                                                                                                                                                                                                                                                                                                                                                                                                                                                                                                                                                                                                                                                                                                                                                                                                                                                                                                                                                                                                                                                                                                                                                                                                                                        | 2 GM                                                                                                                                                                                                                                                                                                                                                                                                                                                                                                                                                                                                                                                         |                                                                                                                                                                   |                                                   |
| Protein:                                                                                                                                                                                                                                                                                                                                                                                                                                                                                                                                                                                                                                                                                                                                                                                                                                                                                                                                                                                                                                                                                                                                                                                                                                                                                                                                                                                                                                                                                                                                                                                                                                                                                                                                                                                                                                                                                                                                                                                                                                                                                                                       | 12 GM                                                                                                                                                                                                                                                                                                                                                                                                                                                                                                                                                                                                                                                        |                                                                                                                                                                   | <u> </u>                                          |
|                                                                                                                                                                                                                                                                                                                                                                                                                                                                                                                                                                                                                                                                                                                                                                                                                                                                                                                                                                                                                                                                                                                                                                                                                                                                                                                                                                                                                                                                                                                                                                                                                                                                                                                                                                                                                                                                                                                                                                                                                                                                                                                                |                                                                                                                                                                                                                                                                                                                                                                                                                                                                                                                                                                                                                                                              |                                                                                                                                                                   |                                                   |
| itamin A: 4%                                                                                                                                                                                                                                                                                                                                                                                                                                                                                                                                                                                                                                                                                                                                                                                                                                                                                                                                                                                                                                                                                                                                                                                                                                                                                                                                                                                                                                                                                                                                                                                                                                                                                                                                                                                                                                                                                                                                                                                                                                                                                                                   | Vitamin C: 2%                                                                                                                                                                                                                                                                                                                                                                                                                                                                                                                                                                                                                                                |                                                                                                                                                                   |                                                   |
| alcium: 30% Ingredients:                                                                                                                                                                                                                                                                                                                                                                                                                                                                                                                                                                                                                                                                                                                                                                                                                                                                                                                                                                                                                                                                                                                                                                                                                                                                                                                                                                                                                                                                                                                                                                                                                                                                                                                                                                                                                                                                                                                                                                                                                                                                                                       | lron: 15%                                                                                                                                                                                                                                                                                                                                                                                                                                                                                                                                                                                                                                                    | ad wheat flour (wheat                                                                                                                                             |                                                   |
| alcium: 30%  ngredients: Pinto Beans, Canned, Tortilla Flour He our, niacin, reduced iron, thiamine mo ydrogenated soybean oil), sugar, com hloride, leavening (sodium bicarbonat arbonate, antioxidants (tocopherols, a odium metabisulfite), preservatives (co hredded (Mild Cheddar Cheese (Cultur Cultured pastuerized milk, salt, enzym                                                                                                                                                                                                                                                                                                                                                                                                                                                                                                                                                                                                                                                                                                                                                                                                                                                                                                                                                                                                                                                                                                                                                                                                                                                                                                                                                                                                                                                                                                                                                                                                                                                                                                                                                                                   | earty Grai 10" (Water, whole grain wheat flour, enriched bleache connitrate, riboflavin, folic acid), vegetable shortening (intereste tains 2% or less of each of the following: vital wheat gluten, sare, sodium acid pyrophosphate), distilled monoglycerides, enzy escorbic acid, citric acid, cellulose gum, guar gum, dough conductium propionate, sorbic acid). Allergens: Wheat.), Cheddar Jred pasteurized milk, salt, enzymes, annatto (color)), Monterey es), potato starch, corn starch and calcium sulfate (to prevent                                                                                                                           | erified soybean oil,<br>elt, potassium<br>mes, calcium<br>itioners (fumaric acid,<br>ack Cheese<br>Jack Cheese                                                    | № PRO - 16%<br>■ CHO - 57%<br>※ FAT - 27%         |
| Ingredients: Pinto Beans, Canned, Tortilla Flour Helour, niacin, reduced iron, thiamine monydrogenated soybean oil), sugar, combinate, leavening (sodium bicarbonate arbonate, antioxidants (tocopherols, a odium metabisulfite), preservatives (cultured pastuerized milk, salt, enzymattlergen information.)                                                                                                                                                                                                                                                                                                                                                                                                                                                                                                                                                                                                                                                                                                                                                                                                                                                                                                                                                                                                                                                                                                                                                                                                                                                                                                                                                                                                                                                                                                                                                                                                                                                                                                                                                                                                                 | earty Grai 10" (Water, whole grain wheat flour, enriched bleache connitrate, riboflavin, folic acid), vegetable shortening (intereste tains 2% or less of each of the following: vital wheat gluten, sare, sodium acid pyrophosphate), distilled monoglycerides, enzy escorbic acid, citric acid, cellulose gum, guar gum, dough conductium propionate, sorbic acid). Allergens: Wheat.), Cheddar Jred pasteurized milk, salt, enzymes, annatto (color)), Monterey es), potato starch, corn starch and calcium sulfate (to prevent                                                                                                                           | erified soybean oil,<br>elt, potassium<br>mes, calcium<br>itioners (fumaric acid,<br>ack Cheese<br>Jack Cheese<br>caking), natamycin.                             | <ul><li>■ CHO - 57%</li><li></li></ul>            |
| alcium: 30% Ingredients: Pinto Beans, Canned, Tortilla Flour He our, niacin, reduced iron, thiamine mo ydrogenated soybean oil), sugar, com hloride, leavening (sodium bicarbonate arbonate, antioxidants (tocopherols, a odium metabisulfite), preservatives (c hredded (Mild Cheddar Cheese (Cultur Cultured pastuerized milk, salt, enzym LLERGEN INFORMATION: CONTAINS  * Percent Daily Values are based on a 2                                                                                                                                                                                                                                                                                                                                                                                                                                                                                                                                                                                                                                                                                                                                                                                                                                                                                                                                                                                                                                                                                                                                                                                                                                                                                                                                                                                                                                                                                                                                                                                                                                                                                                            | earty Grai 10" (Water, whole grain wheat flour, enriched bleached pronitrate, riboflavin, folic acid), vegetable shortening (intereste tains 2% or less of each of the following: vital wheat gluten, sare, sodium acid pyrophosphate), distilled monoglycerides, enzy scorbic acid, citric acid, cellulose gum, guar gum, dough conductium propionate, sorbic acid). Allergens: Wheat.), Cheddar Jred pasteurized milk, salt, enzymes, annatto (color)), Monterey es), potato starch, corn starch and calcium sulfate (to prevent MILK.)                                                                                                                    | erified soybean oil, elt, potassium mes, calcium itioners (fumaric acid, ack Cheese Jack Cheese caking), natamycin.                                               | ■ CHO - 57%                                       |
| alcium: 30%  ngredients: Pinto Beans, Canned, Tortilla Flour He our, niacin, reduced iron, thiamine mo ydrogenated soybean oil), sugar, cont hloride, leavening (sodium bicarbonate arbonate, antioxidants (tocopherols, a odium metabisulfite), preservatives (co hredded (Mild Cheddar Cheese (Cultur Cultured pastuerized milk, salt, enzym LLERGEN INFORMATION: CONTAINS  * Percent Daily Values are based on a 2                                                                                                                                                                                                                                                                                                                                                                                                                                                                                                                                                                                                                                                                                                                                                                                                                                                                                                                                                                                                                                                                                                                                                                                                                                                                                                                                                                                                                                                                                                                                                                                                                                                                                                          | earty Grai 10" (Water, whole grain wheat flour, enriched bleache monitrate, riboflavin, folic acid), vegetable shortening (intereste tains 2% or less of each of the following: vital wheat gluten, sare, sodium acid pyrophosphate), distilled monoglycerides, enzy secorbic acid, citric acid, cellulose gum, guar gum, dough conducted palcium propionate, sorbic acid). Allergens: Wheat.), Cheddar Jared pasteurized milk, salt, enzymes, annatto (color)), Monterey es), potato starch, corn starch and calcium sulfate (to prevent MILK.)                                                                                                             | erified soybean oil, elt, potassium mes, calcium itioners (fumaric acid, ack Cheese Jack Cheese caking), natamycin.  ng on your calorie needs: 2000               | <ul><li>☐ CHO - 57%</li><li>※ FAT - 27%</li></ul> |
| alcium: 30% Ingredients: Into Beans, Canned, Tortilla Flour He Dur, niacin, reduced iron, thiamine mo Ordrogenated soybean oil), sugar, com Inloride, leavening (sodium bicarbonate Interpretation of the superior of the supe | earty Grai 10" (Water, whole grain wheat flour, enriched bleached pronitrate, riboflavin, folic acid), vegetable shortening (interested tains 2% or less of each of the following: vital wheat gluten, safe, sodium acid pyrophosphate), distilled monoglycerides, enzy scorbic acid, citric acid, cellulose gum, guar gum, dough conduction propionate, sorbic acid). Allergens: Wheat.), Cheddar Jared pasteurized milk, salt, enzymes, annatto (color)), Monterey es), potato starch, corn starch and calcium sulfate (to prevent MILK.)  2000 calorie diet. Your daily values may be higher or lower depending Calories  Less Than                       | erified soybean oil, elt, potassium mes, calcium itioners (fumaric acid, ack Cheese Jack Cheese caking), natamycin.  ng on your calorie needs: 2000 65g           | E CHO - 57%  FAT - 27%  250                       |
| alcium: 30%  Ingredients: Into Beans, Canned, Tortilla Flour He Dur, niacin, reduced iron, thiamine mo Varogenated soybean oil), sugar, com Inloride, leavening (sodium bicarbonate Intonate, antioxidants (tocopherols, a Indium metabisulfite), preservatives (con Intedded (Mild Cheddar Cheese (Cultur Intultured pastuerized milk, salt, enzym ILLERGEN INFORMATION: CONTAINS  The Percent Daily Values are based on a 2  Intultion of the Cheese (Chesterol  Total Fat Sat Fat  Cholesterol                                                                                                                                                                                                                                                                                                                                                                                                                                                                                                                                                                                                                                                                                                                                                                                                                                                                                                                                                                                                                                                                                                                                                                                                                                                                                                                                                                                                                                                                                                                                                                                                                              | earty Grai 10" (Water, whole grain wheat flour, enriched bleacher pronitrate, riboflavin, folic acid), vegetable shortening (intereste tains 2% or less of each of the following: vital wheat gluten, saile, sodium acid pyrophosphate), distilled monoglycerides, enzy escorbic acid, citric acid, cellulose gum, guar gum, dough conditional propionate, sorbic acid). Allergens: Wheat.), Cheddar Jared pasteurized milk, salt, enzymes, annatto (color)), Monterey es), potato starch, corn starch and calcium sulfate (to prevent MILK.)  2000 calorie diet. Your daily values may be higher or lower depending Calories  Less Than  Less Than          | erified soybean oil, elt, potassium mes, calcium itioners (fumaric acid, ack Cheese Jack Cheese caking), natamycin.  ag on your calorie needs: 2000 65g 20g       | E CHO - 57%  FAT - 27%  250  87  275              |
| our, niacin, reduced iron, thiamine monydrogenated soybean oil), sugar, combloride, leavening (sodium bicarbonate arbonate, antioxidants (tocopherols, a odium metabisulfite), preservatives (cultured pastuerized milk, salt, enzymallergen INFORMATION: CONTAINS  * Percent Daily Values are based on a 2                                                                                                                                                                                                                                                                                                                                                                                                                                                                                                                                                                                                                                                                                                                                                                                                                                                                                                                                                                                                                                                                                                                                                                                                                                                                                                                                                                                                                                                                                                                                                                                                                                                                                                                                                                                                                    | earty Grai 10" (Water, whole grain wheat flour, enriched bleached pronitrate, riboflavin, folic acid), vegetable shortening (interested tains 2% or less of each of the following: vital wheat gluten, safe, sodium acid pyrophosphate), distilled monoglycerides, enzy scorbic acid, citric acid, cellulose gum, guar gum, dough conduction propionate, sorbic acid). Allergens: Wheat.), Cheddar Jared pasteurized milk, salt, enzymes, annatto (color)), Monterey es), potato starch, corn starch and calcium sulfate (to prevent MILK.)  2000 calorie diet. Your daily values may be higher or lower depending Calories  Less Than  Less Than  Less Than | erified soybean oil, elt, potassium mes, calcium itioners (fumaric acid, ack Cheese Jack Cheese caking), natamycin.  ag on your calorie needs: 2000 65g 20g 300mg | E CHO - 57%                                       |