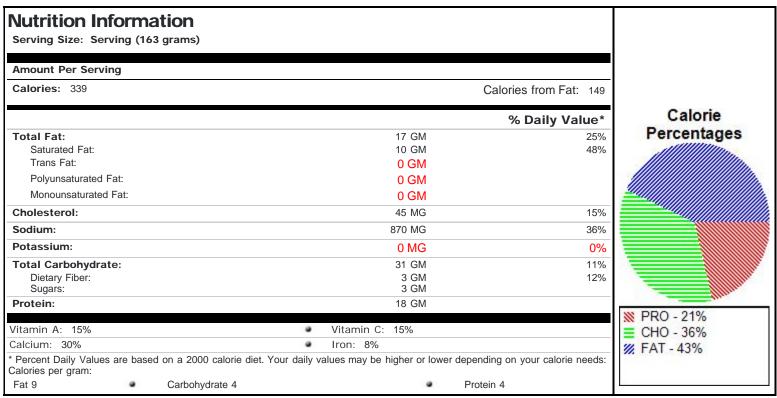

# **Broccoli Beef**

| American Desir Commission                                       |                                                                             |                          |                                        |
|-----------------------------------------------------------------|-----------------------------------------------------------------------------|--------------------------|----------------------------------------|
| Amount Per Serving                                              |                                                                             |                          |                                        |
| Calories: 317                                                   | Ca                                                                          | lories from Fat: 88      |                                        |
|                                                                 |                                                                             | % Daily Value*           |                                        |
| Total Fat: Saturated Fat: Trans Fat: Polyunsaturated Fat:       | 10 GM<br>3.5 GM<br><mark>0 GM</mark><br>0.5 GM                              | 15%<br>18%               | Calorie<br>Percentages                 |
| Monounsaturated Fat:                                            | 4 GM                                                                        | 2007                     | ====================================== |
| Cholesterol:                                                    | 60 MG                                                                       | 20%                      |                                        |
| Sodium:                                                         | 720 MG                                                                      | 30%                      |                                        |
| Potassium:                                                      | 640 MG                                                                      | 18%                      |                                        |
| Total Carbohydrate: Dietary Fiber:                              | 32 GM<br>4 GM                                                               | 11%<br>16%               |                                        |
| Sugars:                                                         | 1 GM                                                                        | 1070                     |                                        |
| Protein:                                                        | 25 GM                                                                       | =                        |                                        |
| /itamin A: 10%                                                  | Vitamin C: 130%                                                             |                          |                                        |
| Calcium: 8%                                                     | ■ Iron: 15%                                                                 |                          |                                        |
| hiamin: 15%                                                     | Riboflavin: 15%                                                             |                          | Million.                               |
| liacin: 35%                                                     | ● Vitamin B-6: 35%                                                          |                          | PRO - 31%                              |
| folate: 20%                                                     | ● Vitamin B-12: 15%                                                         |                          | CHO - 41%                              |
| Phosphorus: 30% Ingredients: Rice Brown, Cooked, Beef Top Sirlo | Zinc: 30%  bin Butt, Broccoli Floret Iceless Fresh Packer, Light Soy Sauce, |                          | FAT - 28%                              |
| <u> </u>                                                        | a 2000 calorie diet. Your daily values may be higher or lower dependin      | g on your calorie needs: |                                        |
|                                                                 | Calories                                                                    | 2000                     | 2500                                   |
| Total Fat                                                       | Less Than                                                                   | 65g                      | 819                                    |
| Sat Fat                                                         | Less Than                                                                   | 20g                      | 25                                     |
| Cholesterol                                                     | Less Than                                                                   | 300mg                    | 375m                                   |
| Sodium                                                          | Less Than                                                                   | 2400mg                   | 3000m                                  |
| Total Carbohydrate                                              |                                                                             | 300g                     | 375                                    |
|                                                                 |                                                                             |                          |                                        |